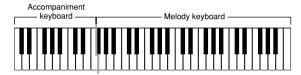

### **FINGERED**

FINGERED provides you with a total of 15 different chord types. The following describes the FINGERED "Accompaniment keyboard" and "Melody keyboard", and tells you how to play a C-root chord using FINGERED.

# FINGERED Accompaniment Keyboard and Melody Keyboard

### NOTE.

 The accompaniment keyboard can be used for playing chords only. No sound will be produced if you try playing single melody notes on the accompaniment keyboard.

See the "Fingered Chord Chart" on page A-6 for details on playing chords with other roots.

#### NOTE\_

- Except for the chords specified in note<sup>-1</sup> above, inverted fingerings (i.e. playing E-G-C or G-C-E instead of C-E-G) will produce the same chords as the standard fingering.
- Except for the exception specified in note<sup>2</sup> above, all of the keys that make up a chord must be pressed. Failure to press even a single key will not play the desired FINGERED chord.